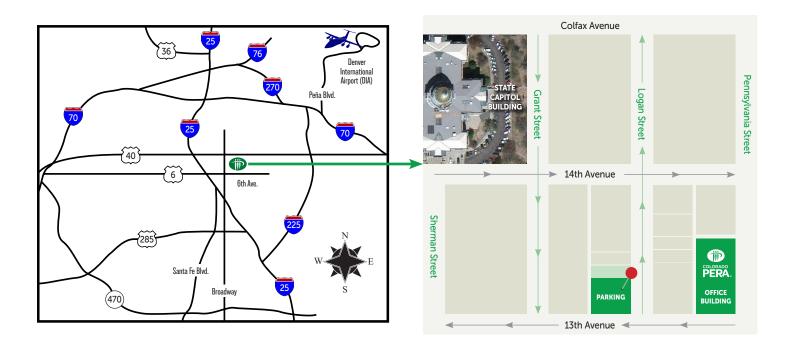

## **DIRECTIONS FROM 1-25**

- » Exit at 6th Avenue. Head east until Logan Street.
- » Turn left onto Logan Street, which is a one-way street going north.
- » Follow Logan Street north and go through the intersection at 13th Avenue and take an immediate left into the PERA parking lot on the northwest corner—parking is free.
- » Be sure to park in the designated PERA parking spaces.
- » PERA is located in the Penn Center building, which is one block east of the parking lot on 13th Avenue and Logan Street at the northwest corner of 13th Avenue and Pennsylvania Street. Visitors should check in at PERA's front desk.

#### **DIRECTIONS FROM 1-70**

» Exit at I-25 south and follow the directions above.