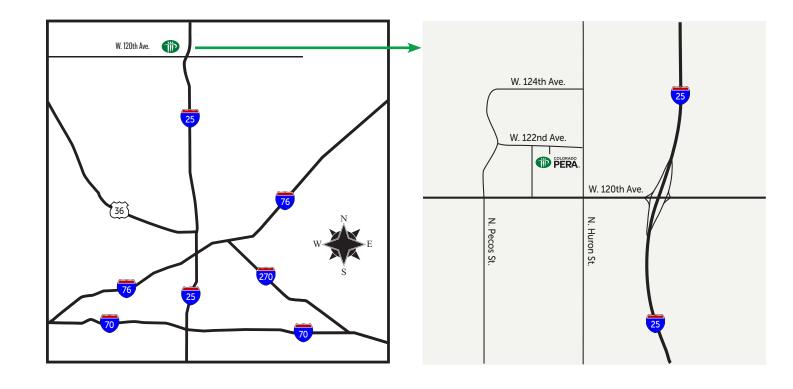

#### ADDRESS

1120 W. 122nd Avenue, Suite 200 Westminster, CO 80234

## **DIRECTIONS FROM 1-25**

- » Exit at 120th Avenue.
- » Head west on 120th Avenue to Huron Street, then take a right on Huron Street, going north.
- » Turn left (west) onto 122nd Avenue.
- » PERA is the 3-story green glass building located on the southeast corner of 122nd Avenue at Mariposa. The driveway is off 122nd Avenue.

## DIRECTIONS FROM HIGHWAY 36 (BOULDER TURNPIKE)

- » Take the CO-121 exit toward US-287/Broomfield/Arvada.
- » Turn left onto Wadsworth Parkway (CO-121 N/CO-128 E) and continue north.
- » Turn left to take the US-287 S ramp.
- » Merge onto 120th Avenue.
- » Turn left onto N. Pecos Street.
- » Turn right onto W. 122nd Avenue.
- » PERA is the 3-story green glass building located on the southeast corner of 122nd Avenue at Mariposa. The driveway is off 122nd Avenue.